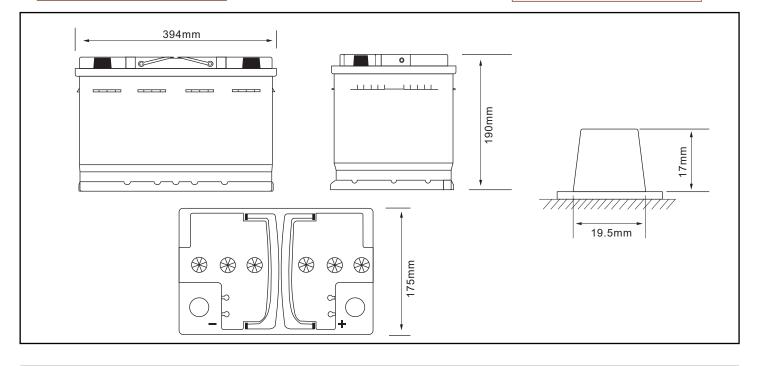

**F** Specification

|                                                       | <b>.</b>                     |                                                                        |                         |              |
|-------------------------------------------------------|------------------------------|------------------------------------------------------------------------|-------------------------|--------------|
| Battery Model                                         | Nominal Voltage              | 12V                                                                    |                         |              |
|                                                       | Rated capacity (20Hour rate) | 105Ah                                                                  |                         |              |
|                                                       | Cells Per battery            | 6                                                                      |                         |              |
| Dimension                                             | Length                       | Width                                                                  | Height                  | Total Height |
|                                                       | 394mm                        | 175mm                                                                  | 190mm                   | 190mm        |
| Approx Weight                                         | Dry weight                   | 22.40kg                                                                |                         |              |
|                                                       | Wet weight                   | 29.20Кg                                                                |                         |              |
| Internal Resistance                                   |                              | Full charged at 25 $^{\circ}$ C(77 $^{\circ}$ F): Approx 4.0m $\Omega$ |                         |              |
| Cold Cranking Amper(CCA)                              | -18°C                        | 950A                                                                   |                         |              |
|                                                       | -29°C                        | 810A                                                                   |                         |              |
| Max.discharge current                                 | 525A(5s)                     |                                                                        |                         |              |
| Reserve Capacity                                      | 190min                       |                                                                        |                         |              |
| Design service life @ $25^{\circ}C$ (77 $^{\circ}F$ ) | DOD 100% (350 cycle)         |                                                                        | DOD 50% (700 cycle)     |              |
| Self Discharge @ 25°C (77°F)                          | After 3 months storage       | After 6 months storage                                                 | After 12 months storage |              |
|                                                       | 94%                          | 85%                                                                    | 66%                     |              |
| Charge method @ 25°C (77°F)                           | Float Use                    | 13.80-14.20V(Max. charge current: 10.50A)                              |                         |              |
| Case Material                                         | РР                           |                                                                        |                         |              |

Outer dimension (mm)

Terminal Type (mm)

4